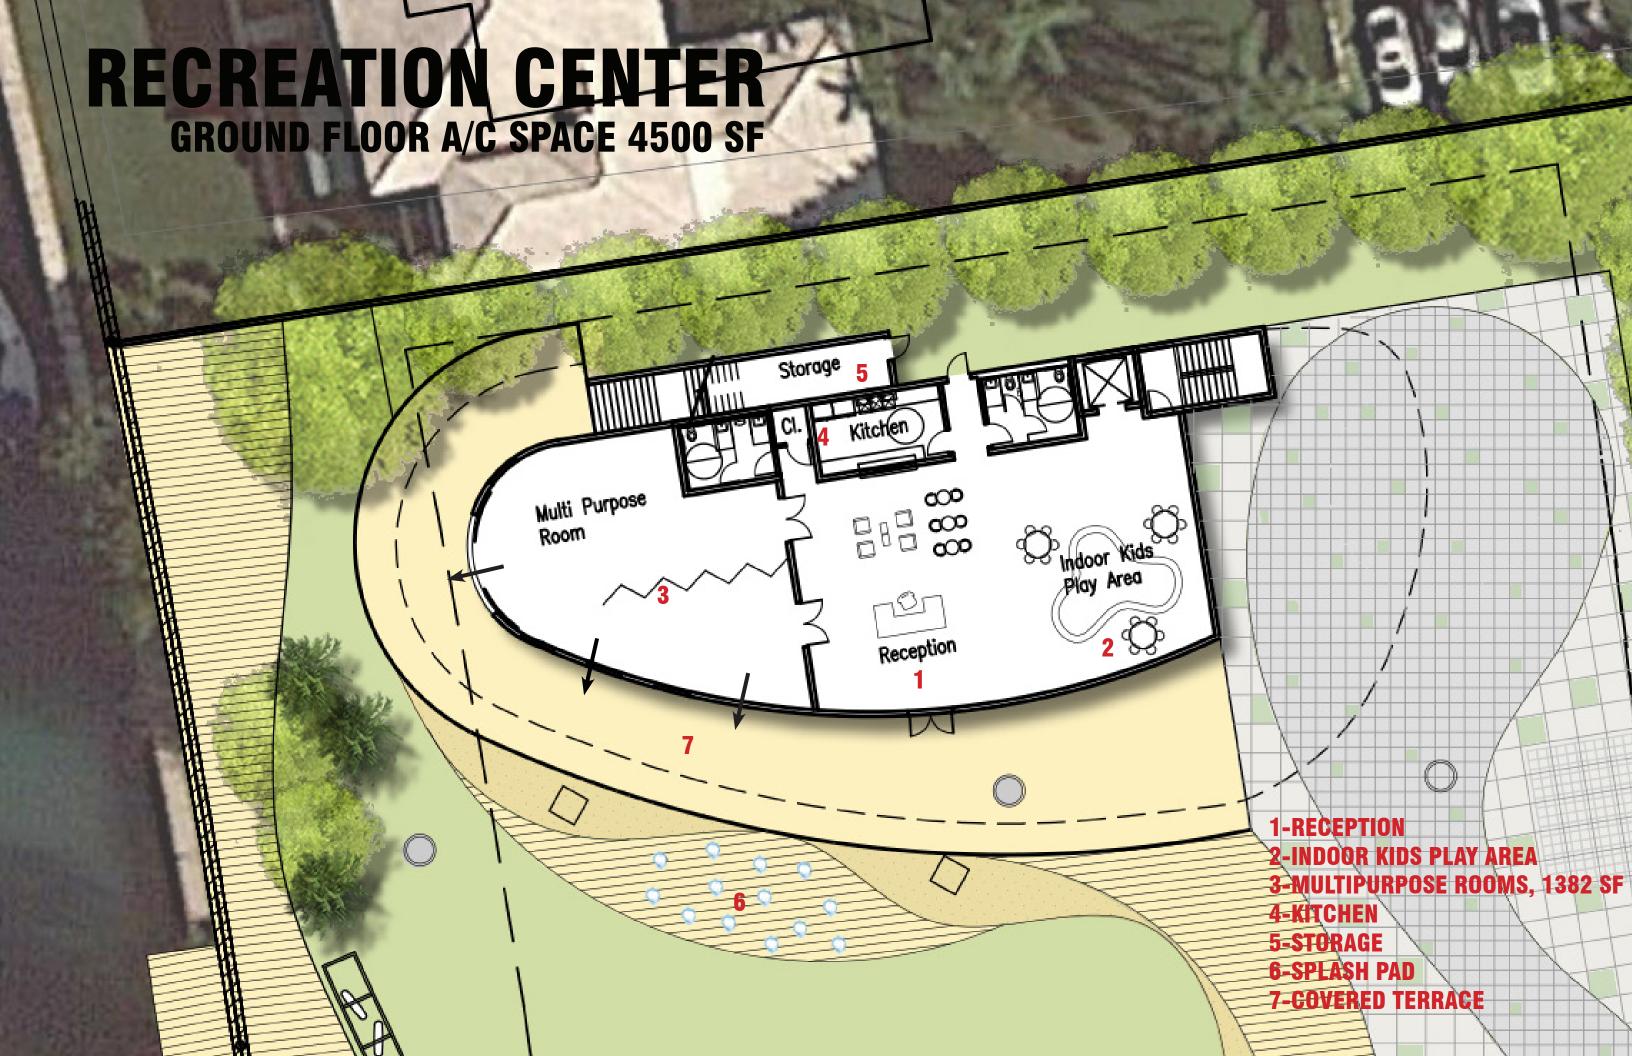

utdoor event hosting space

Mullipurpose: Day/Night, Old/Young 'Indoor / Outdoor Space (Multipurpose)

\* Pichmond green Roof tof.

oplay ground & courts closer to 96th sol & passive park in the middle.

· party space indoors = No amplified music

oseparate playgrounds by age

· coffe stop

· Outdoor space like the PAMM - places for people to lounge & relax

· pace to wrote the arts more & sculpture

. Against rating space to public

. How do we create a community

odedric at night = love the lights.

· More bldg to where parking is.

Building should seperate village Focus on space for local youth Include Splash Pad Indoor Lap Pool Survey on Key Points Indoor/Outdoor Space Important Green Roof

























































































































## RENDERING SECOND FLOOR OUTDOOR TERRACE-C









































































## SPORTS/ PLAYGROUND COVERED VS NOT COVERED SPORTS COURTS