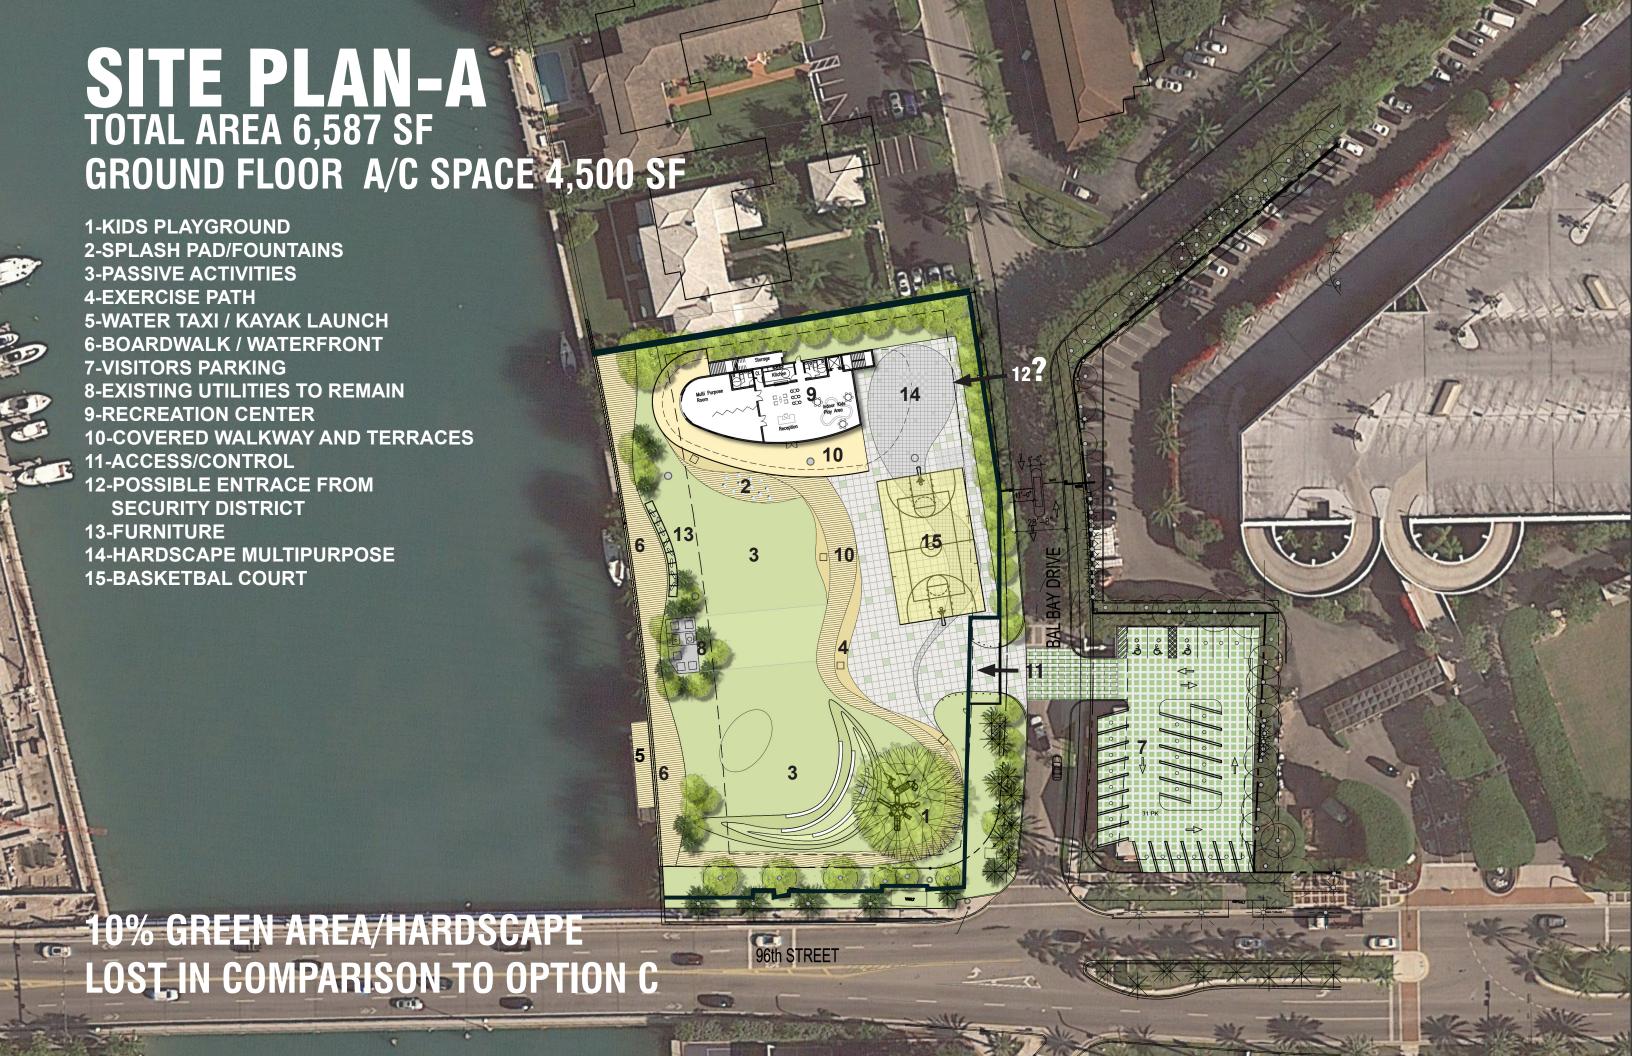

idents Outdoor Social Space Keep space open & Simple Less Concr Mult: Use Space / Coffe Shop Outdoor event hosting space

Mullipurpose: Day/Night, Old/Young 'Indoor / Outdoor Space (Multipurpose)

\* Pichmond green Roof tof.

oplay ground & courts closer to 96th sol & passive park in the middle.

· party space indoors = No amplified music

oseparate playgrounds by age

· coffe stop

· Outdoor space like the PAMM - places for people to lounge & relax

· pace to wrote the arts more & sculpture

. Against rating space to public

. How do we create a community

odedric at night = love the lights.

· More bldg to where parking is.

Building should seperate village Focus on space for local youth Include Splash Pad Indoor Lap Pool Survey on Key Points Indoor/Outdoor Space Important Green Roof

























































































































## RENDERING SECOND FLOOR OUTDOOR TERRACE-C









































































## SPORTS/ PLAYGROUND COVERED VS NOT COVERED SPORTS COURTS