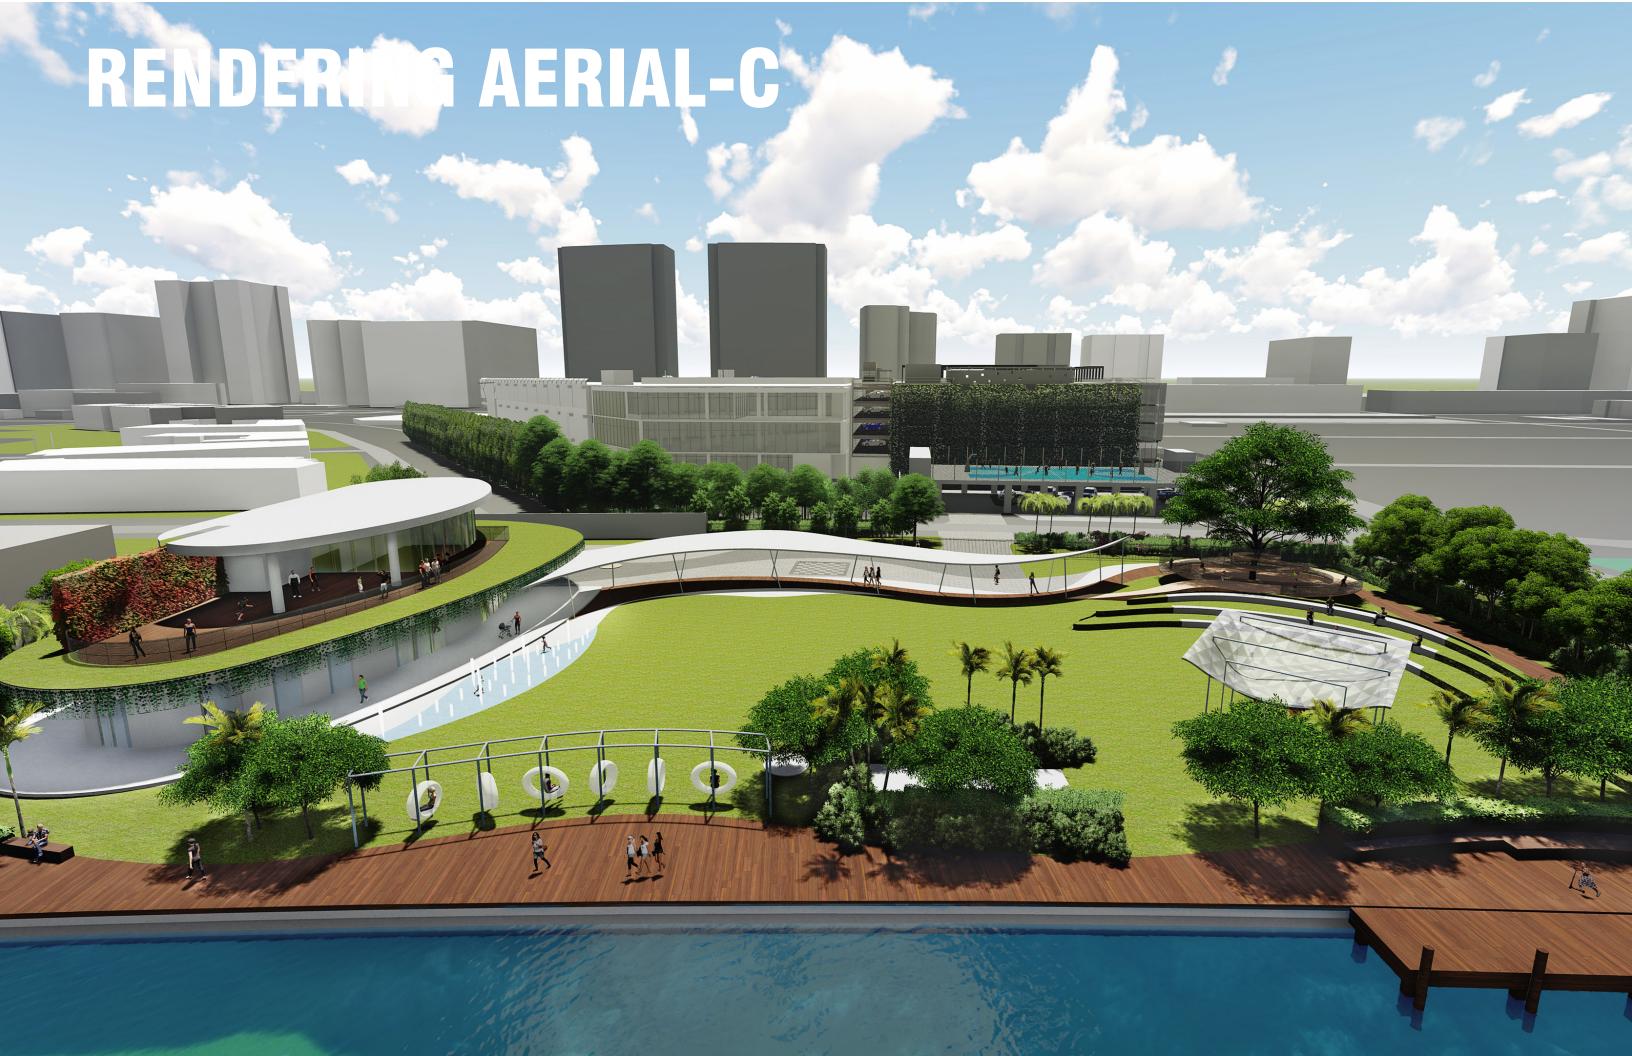

osting space

Mullipurpose: Day/Night, Old/Young 'Indoor / Outdoor Space (Multipurpose)

\* Pichmond green Roof tof.

oplay ground & courts closer to 96th sol & passive park in the middle.

· party space indoors = No amplified music

oseparate playgrounds by age

· coffe stop

· Outdoor space like the PAMM - places for people to lounge & relax

· pace to wrote the arts more & sculpture

. Against rating space to public

. How do we create a community

odedric at night = love the lights.

· More bldg to where parking is.

Building should seperate village Focus on space for local youth Include Splash Pad Indoor Lap Pool Survey on Key Points Indoor/Outdoor Space Important Green Roof

























































































































## RENDERING SECOND FLOOR OUTDOOR TERRACE-C









































































## SPORTS/ PLAYGROUND COVERED VS NOT COVERED SPORTS COURTS