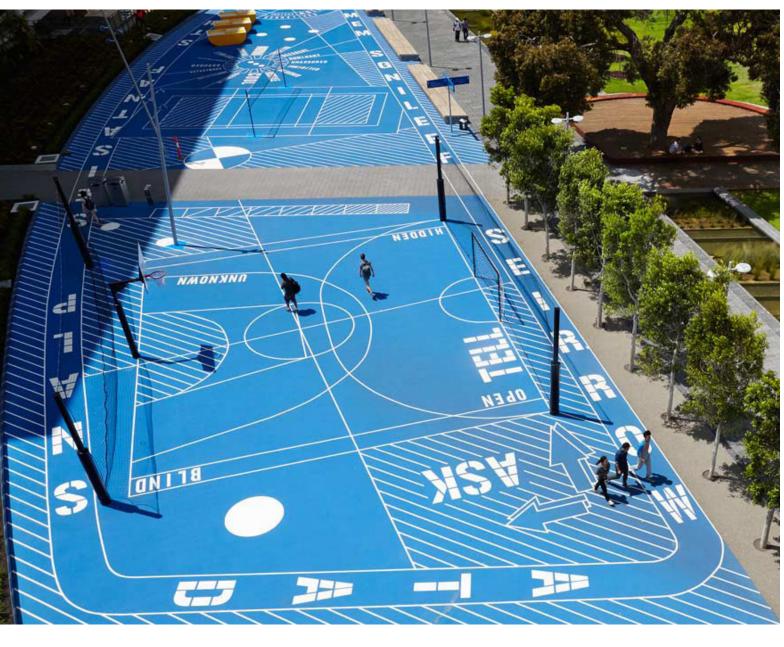

.

· party space indoors = No amplified music

oseparate playgrounds by age

· coffe stop

· Outdoor space like the PAMM - places for people to lounge & relax

· pace to wrote the arts more & sculpture

. Against rating space to public

. How do we create a community

odedric at night = love the lights.

· More bldg to where parking is.

Building should seperate village Focus on space for local youth Include Splash Pad Indoor Lap Pool Survey on Key Points Indoor/Outdoor Space Important Green Roof

























































































































## RENDERING SECOND FLOOR OUTDOOR TERRACE-C









































































## SPORTS/ PLAYGROUND COVERED VS NOT COVERED SPORTS COURTS