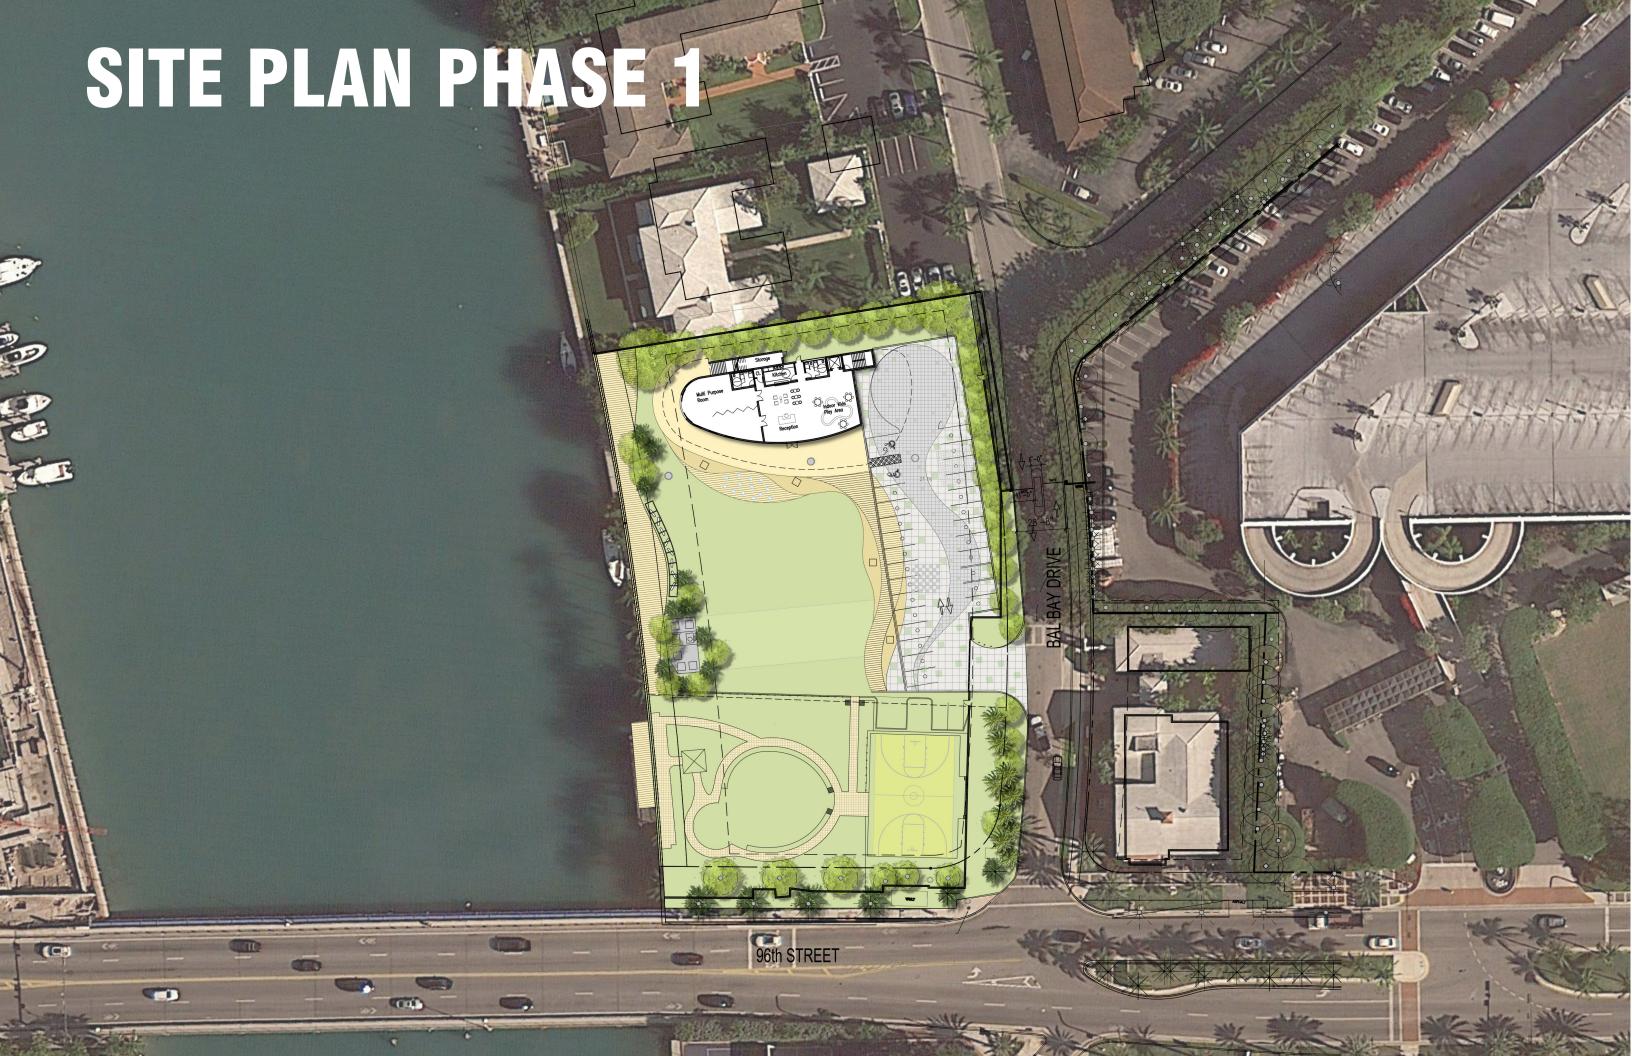

of.

oplay ground & courts closer to 96th sol & passive park in the middle.

· party space indoors = No amplified music

oseparate playgrounds by age

· coffe stop

· Outdoor space like the PAMM - places for people to lounge & relax

· pace to wrote the arts more & sculpture

. Against rating space to public

. How do we create a community

odedric at night = love the lights.

· More bldg to where parking is.

Building should seperate village Focus on space for local youth Include Splash Pad Indoor Lap Pool Survey on Key Points Indoor/Outdoor Space Important Green Roof

























































































































## RENDERING SECOND FLOOR OUTDOOR TERRACE-C









































































## SPORTS/ PLAYGROUND COVERED VS NOT COVERED SPORTS COURTS