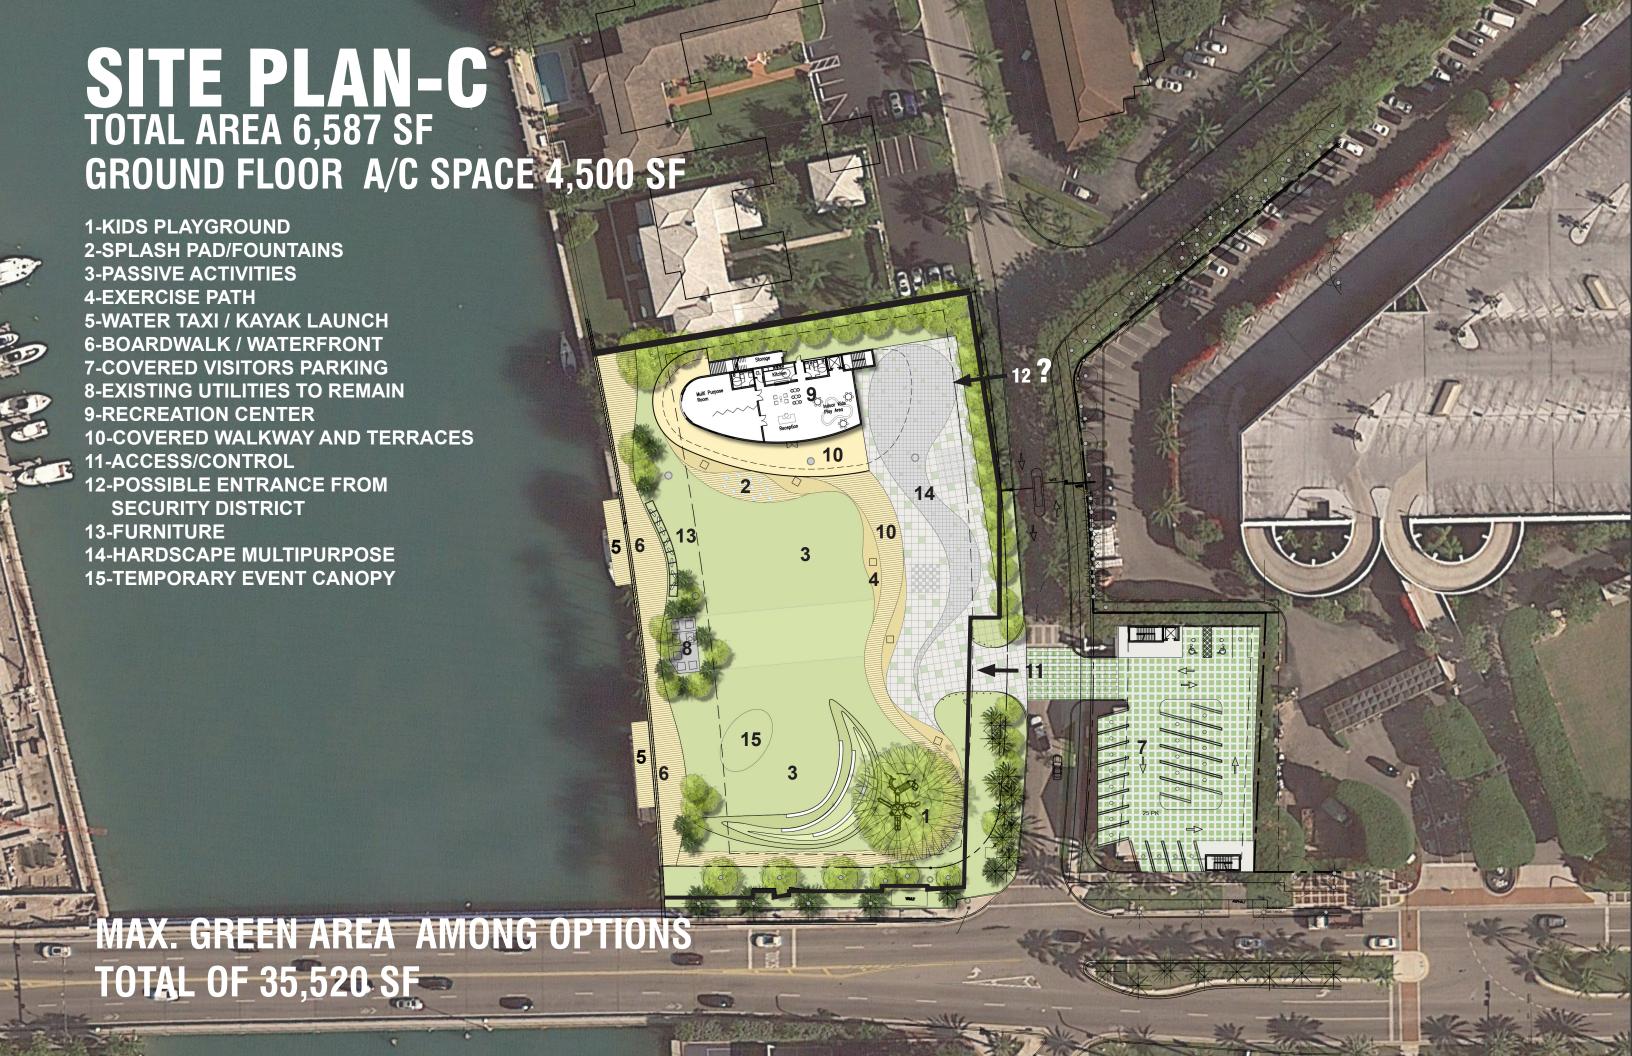

ts Outdoor Social Space Keep space open & Simple Less Concr Mult: Use Space / Coffe Shop Outdoor event hosting space

Mullipurpose: Day/Night, Old/Young 'Indoor / Outdoor Space (Multipurpose)

\* Pichmond green Roof tof.

oplay ground & courts closer to 96th sol & passive park in the middle.

· party space indoors = No amplified music

oseparate playgrounds by age

· coffe stop

· Outdoor space like the PAMM - places for people to lounge & relax

· pace to wrote the arts more & sculpture

. Against rating space to public

. How do we create a community

odedric at night = love the lights.

· More bldg to where parking is.

Building should seperate village Focus on space for local youth Include Splash Pad Indoor Lap Pool Survey on Key Points Indoor/Outdoor Space Important Green Roof

























































































































## RENDERING SECOND FLOOR OUTDOOR TERRACE-C









































































## SPORTS/ PLAYGROUND COVERED VS NOT COVERED SPORTS COURTS