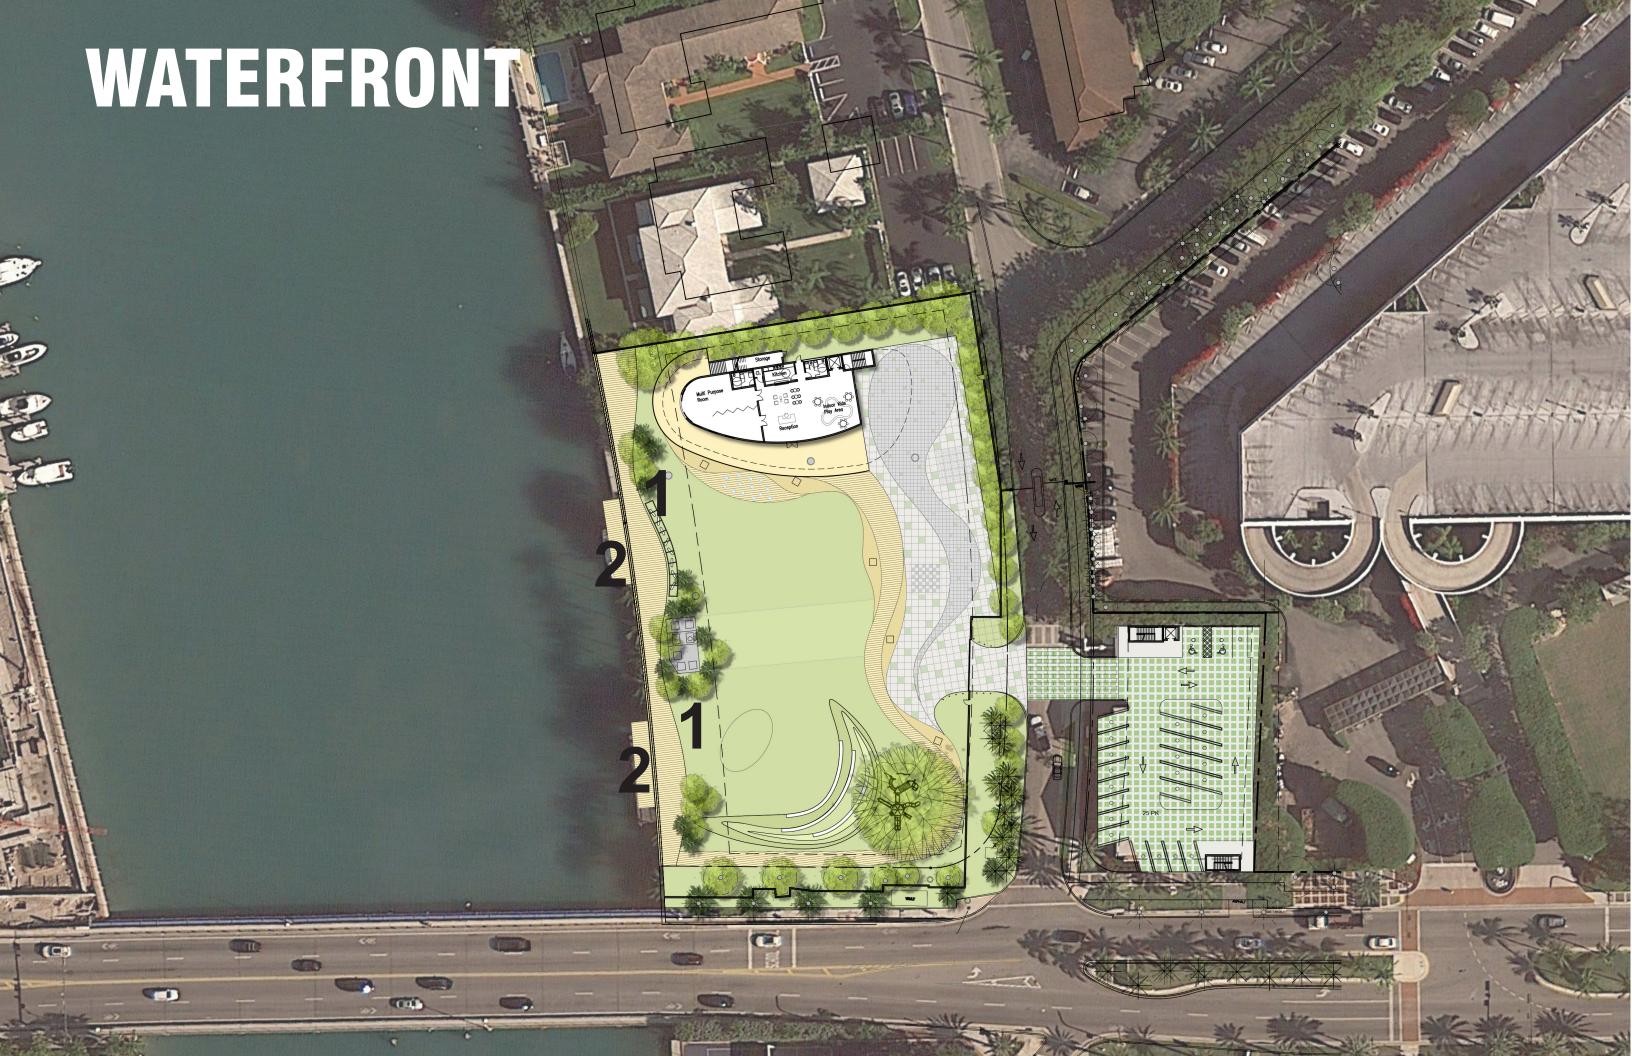

Use Space / Coffe Shop Outdoor event hosting space

Mullipurpose: Day/Night, Old/Young 'Indoor / Outdoor Space (Multipurpose)

\* Pichmond green Roof tof.

oplay ground & courts closer to 96th sol & passive park in the middle.

· party space indoors = No amplified music

oseparate playgrounds by age

· coffe stop

· Outdoor space like the PAMM - places for people to lounge & relax

· pace to wrote the arts more & sculpture

. Against rating space to public

. How do we create a community

odedric at night = love the lights.

· More bldg to where parking is.

Building should seperate village Focus on space for local youth Include Splash Pad Indoor Lap Pool Survey on Key Points Indoor/Outdoor Space Important Green Roof

























































































































## RENDERING SECOND FLOOR OUTDOOR TERRACE-C









































































## SPORTS/ PLAYGROUND COVERED VS NOT COVERED SPORTS COURTS