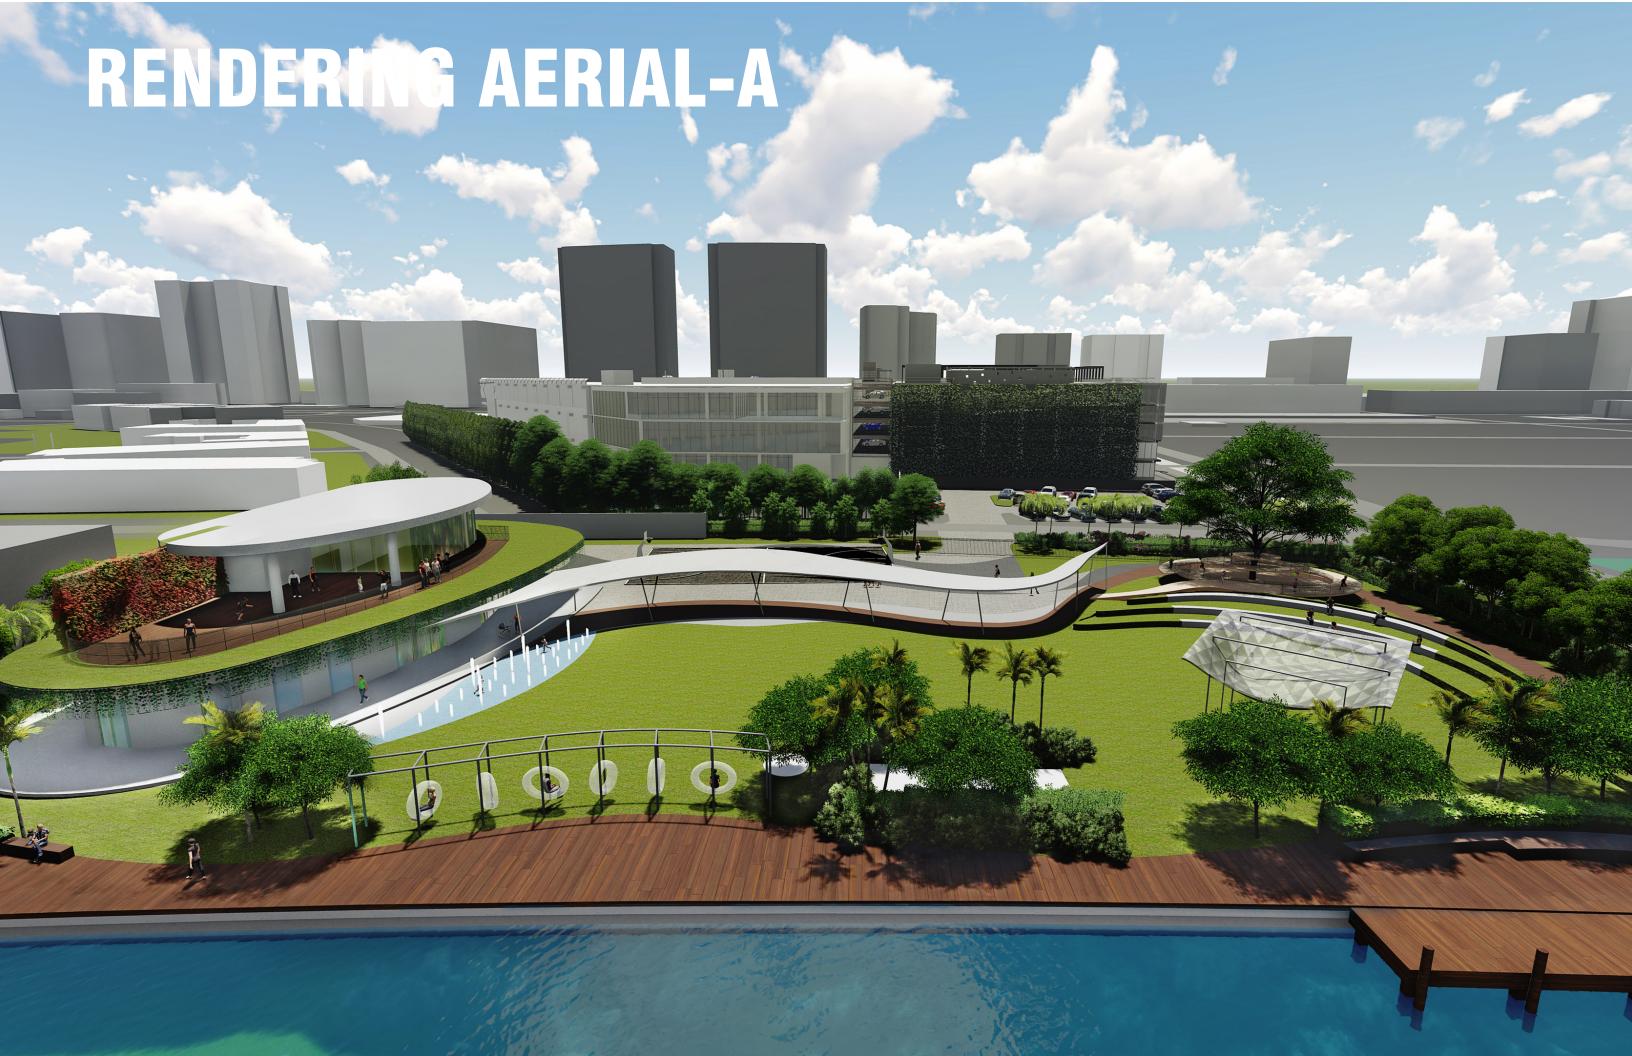

hosting space

Mullipurpose: Day/Night, Old/Young 'Indoor / Outdoor Space (Multipurpose)

\* Pichmond green Roof tof.

oplay ground & courts closer to 96th sol & passive park in the middle.

· party space indoors = No amplified music

oseparate playgrounds by age

· coffe stop

· Outdoor space like the PAMM - places for people to lounge & relax

· pace to wrote the arts more & sculpture

. Against rating space to public

. How do we create a community

odedric at night = love the lights.

· More bldg to where parking is.

Building should seperate village Focus on space for local youth Include Splash Pad Indoor Lap Pool Survey on Key Points Indoor/Outdoor Space Important Green Roof

























































































































## RENDERING SECOND FLOOR OUTDOOR TERRACE-C









































































## SPORTS/ PLAYGROUND COVERED VS NOT COVERED SPORTS COURTS