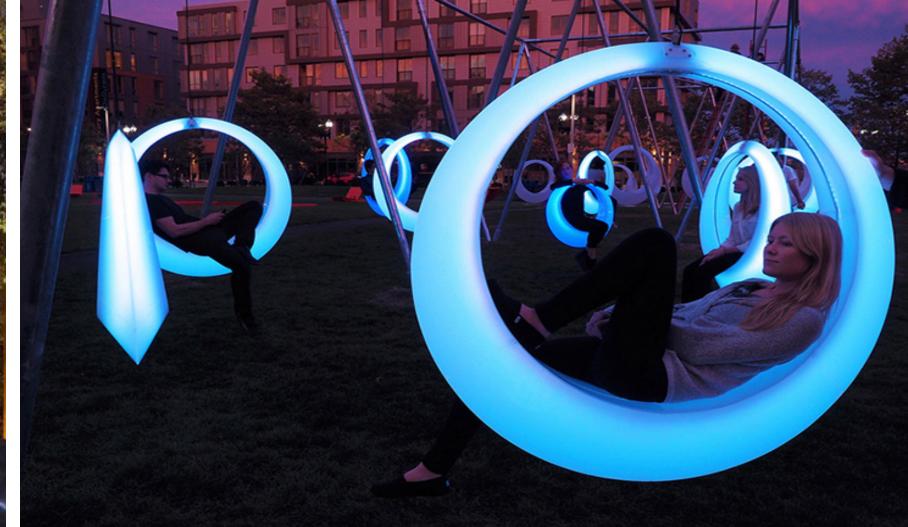

Mullipurpose: Day/Night, Old/Young 'Indoor / Outdoor Space (Multipurpose)

\* Pichmond green Roof tof.

oplay ground & courts closer to 96th sol & passive park in the middle.

· party space indoors = No amplified music

oseparate playgrounds by age

· coffe stop

· Outdoor space like the PAMM - places for people to lounge & relax

· pace to wrote the arts more & sculpture

. Against rating space to public

. How do we create a community