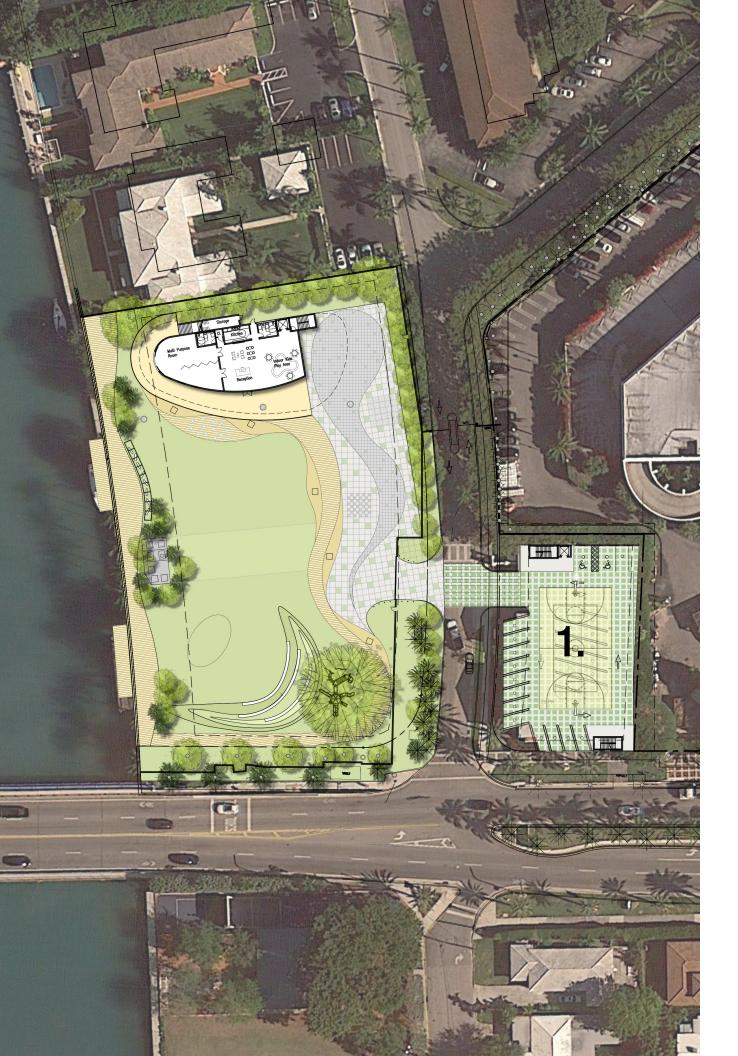

.

oplay ground & courts closer to 96th sol & passive park in the middle.

· party space indoors = No amplified music

oseparate playgrounds by age

· coffe stop

· Outdoor space like the PAMM - places for people to lounge & relax

· pace to wrote the arts more & sculpture

. Against rating space to public

. How do we create a community

odedric at night = love the lights.

· More bldg to where parking is.

Building should seperate village Focus on space for local youth Include Splash Pad Indoor Lap Pool Survey on Key Points Indoor/Outdoor Space Important Green Roof

























































































































## RENDERING SECOND FLOOR OUTDOOR TERRACE-C









































































## SPORTS/ PLAYGROUND COVERED VS NOT COVERED SPORTS COURTS