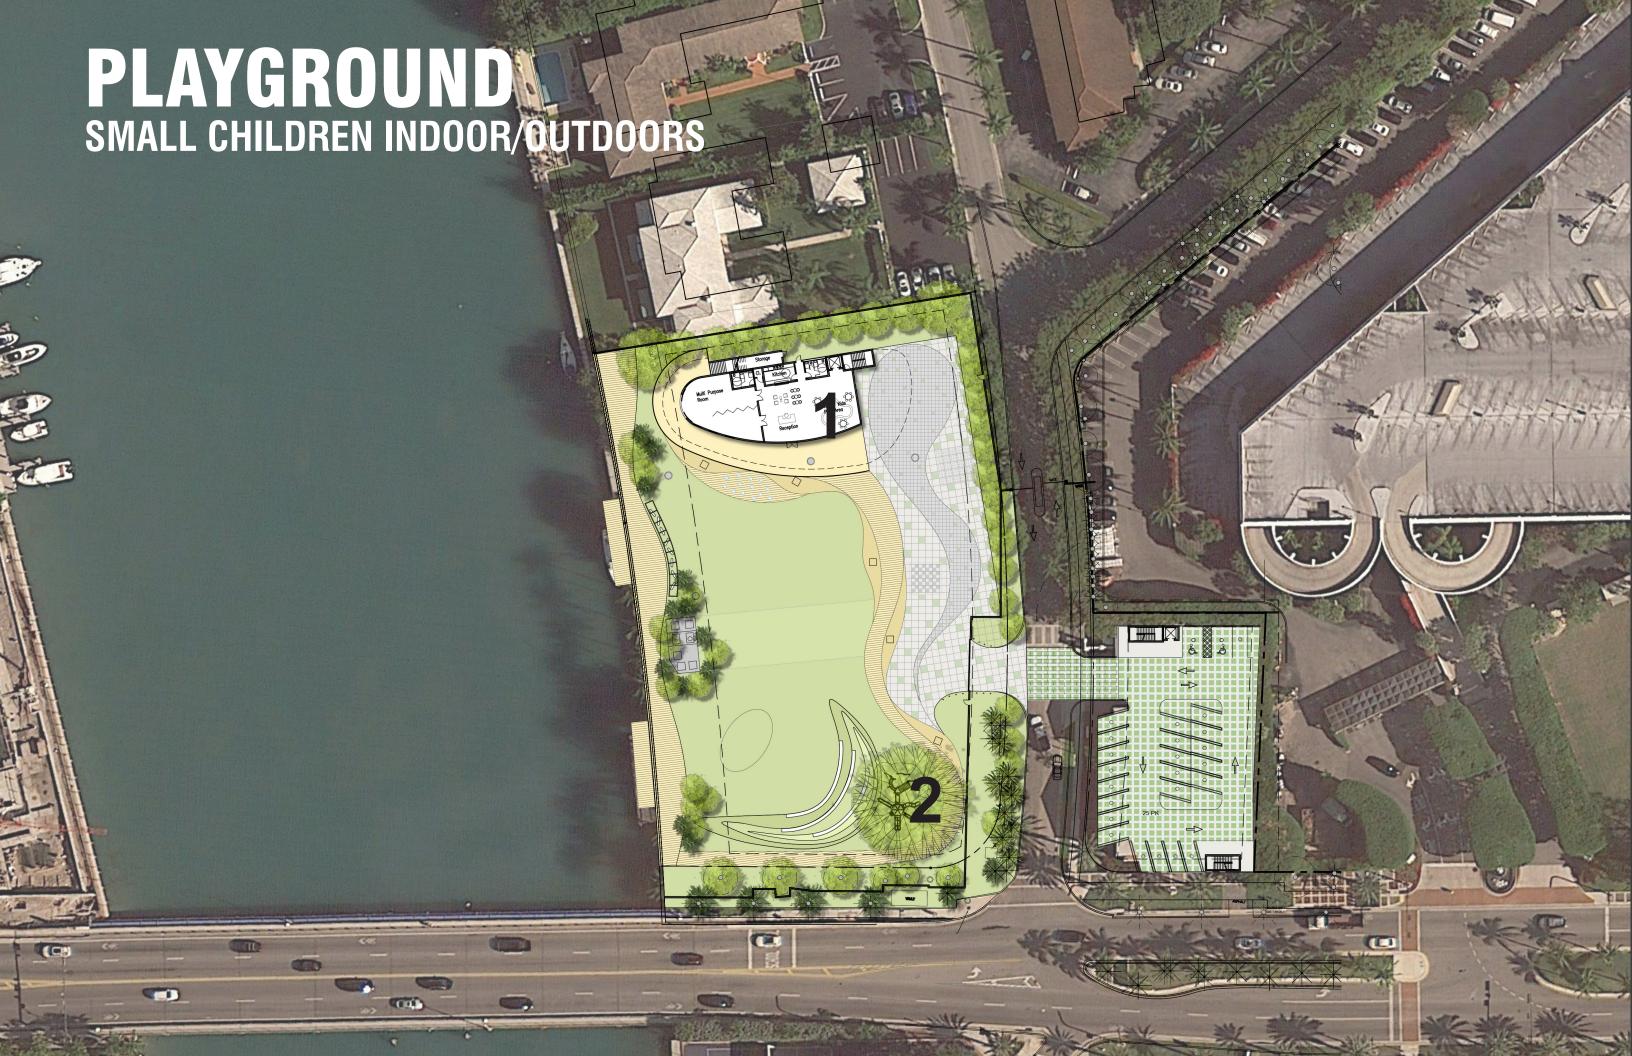

utdoor Social Space Keep space open & Simple Less Concr Mult: Use Space / Coffe Shop Outdoor event hosting space

Mullipurpose: Day/Night, Old/Young 'Indoor / Outdoor Space (Multipurpose)

\* Pichmond green Roof tof.

oplay ground & courts closer to 96th sol & passive park in the middle.

· party space indoors = No amplified music

oseparate playgrounds by age

· coffe stop

· Outdoor space like the PAMM - places for people to lounge & relax

· pace to wrote the arts more & sculpture

. Against rating space to public

. How do we create a community

odedric at night = love the lights.

· More bldg to where parking is.

Building should seperate village Focus on space for local youth Include Splash Pad Indoor Lap Pool Survey on Key Points Indoor/Outdoor Space Important Green Roof

























































































































## RENDERING SECOND FLOOR OUTDOOR TERRACE-C









































































## SPORTS/ PLAYGROUND COVERED VS NOT COVERED SPORTS COURTS