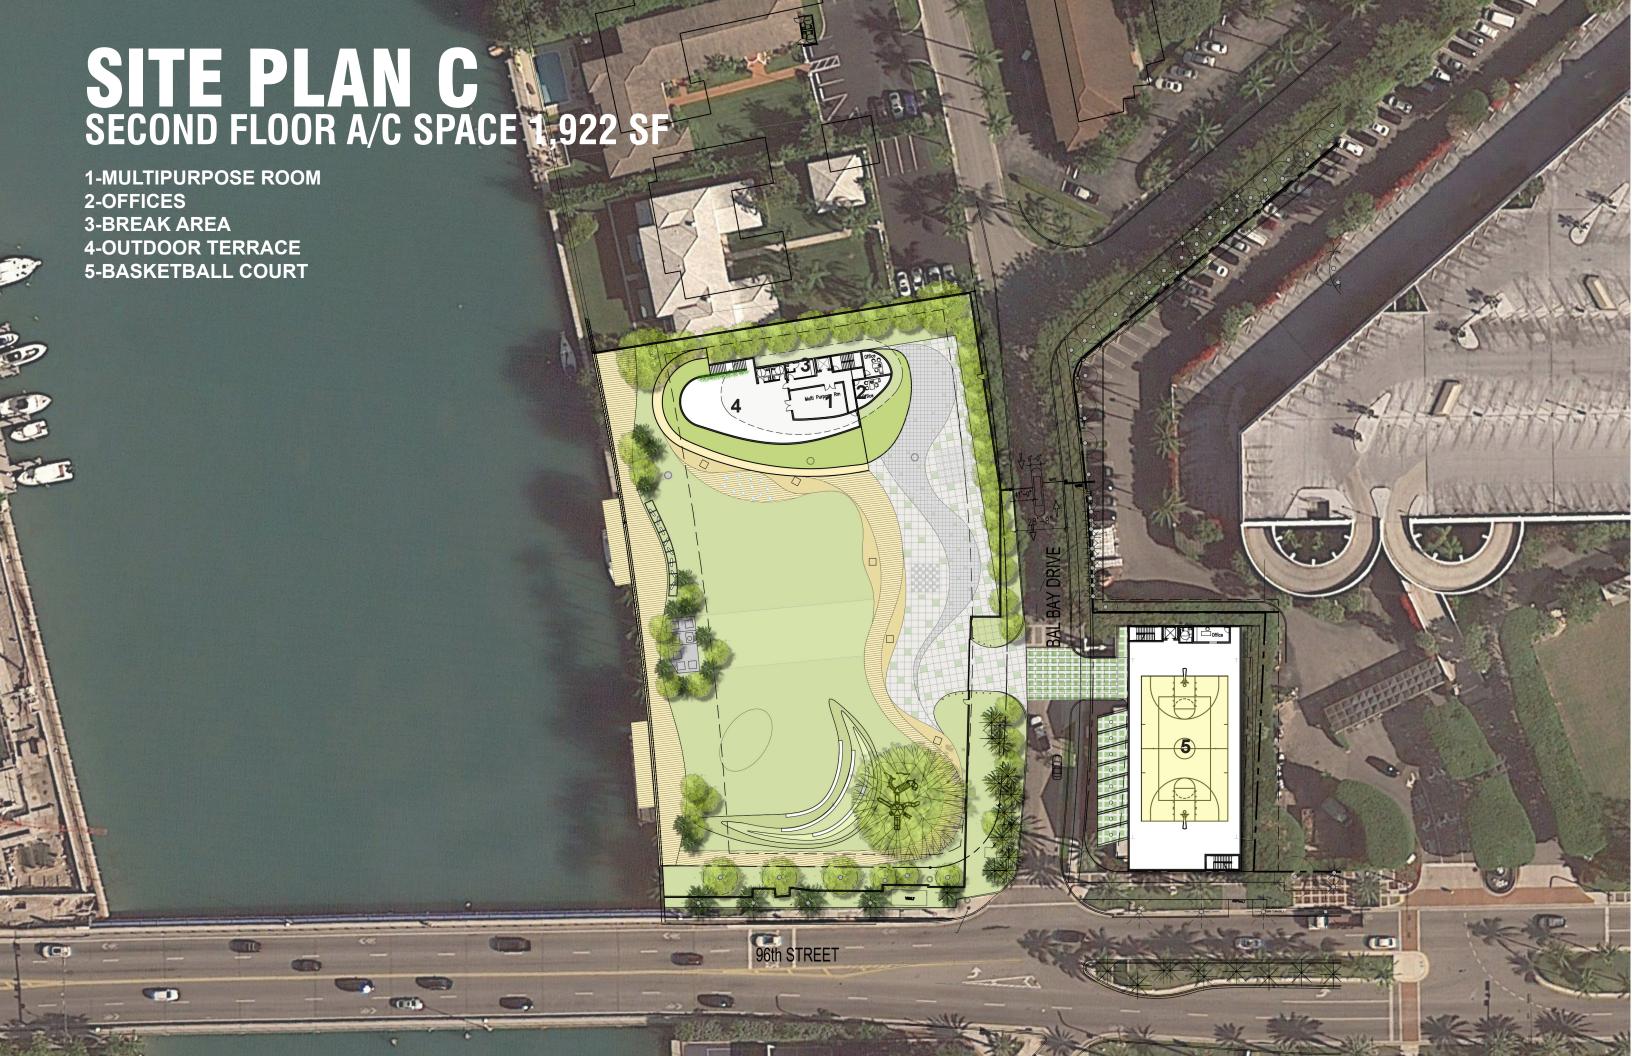

Outdoor Social Space Keep space open & Simple Less Concr Mult: Use Space / Coffe Shop Outdoor event hosting space

Mullipurpose: Day/Night, Old/Young 'Indoor / Outdoor Space (Multipurpose)

\* Pichmond green Roof tof.

oplay ground & courts closer to 96th sol & passive park in the middle.

· party space indoors = No amplified music

oseparate playgrounds by age

· coffe stop

· Outdoor space like the PAMM - places for people to lounge & relax

· pace to wrote the arts more & sculpture

. Against rating space to public

. How do we create a community

odedric at night = love the lights.

· More bldg to where parking is.

Building should seperate village Focus on space for local youth Include Splash Pad Indoor Lap Pool Survey on Key Points Indoor/Outdoor Space Important Green Roof

























































































































## RENDERING SECOND FLOOR OUTDOOR TERRACE-C









































































## SPORTS/ PLAYGROUND COVERED VS NOT COVERED SPORTS COURTS