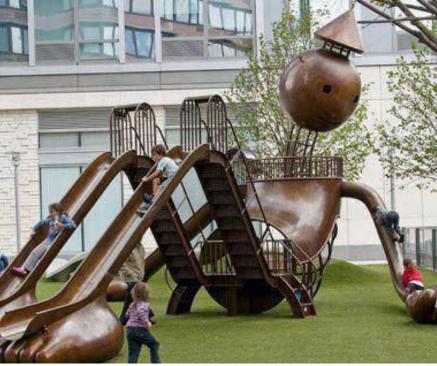

ace Keep space open & Simple Less Concr Mult: Use Space / Coffe Shop Outdoor event hosting space

Mullipurpose: Day/Night, Old/Young 'Indoor / Outdoor Space (Multipurpose)

\* Pichmond green Roof tof.

oplay ground & courts closer to 96th sol & passive park in the middle.

· party space indoors = No amplified music

oseparate playgrounds by age

· coffe stop

· Outdoor space like the PAMM - places for people to lounge & relax

· pace to wrote the arts more & sculpture

. Against rating space to public

. How do we create a community

odedric at night = love the lights.

· More bldg to where parking is.

Building should seperate village Focus on space for local youth Include Splash Pad Indoor Lap Pool Survey on Key Points Indoor/Outdoor Space Important Green Roof

























































































































## RENDERING SECOND FLOOR OUTDOOR TERRACE-C









































































## SPORTS/ PLAYGROUND COVERED VS NOT COVERED SPORTS COURTS