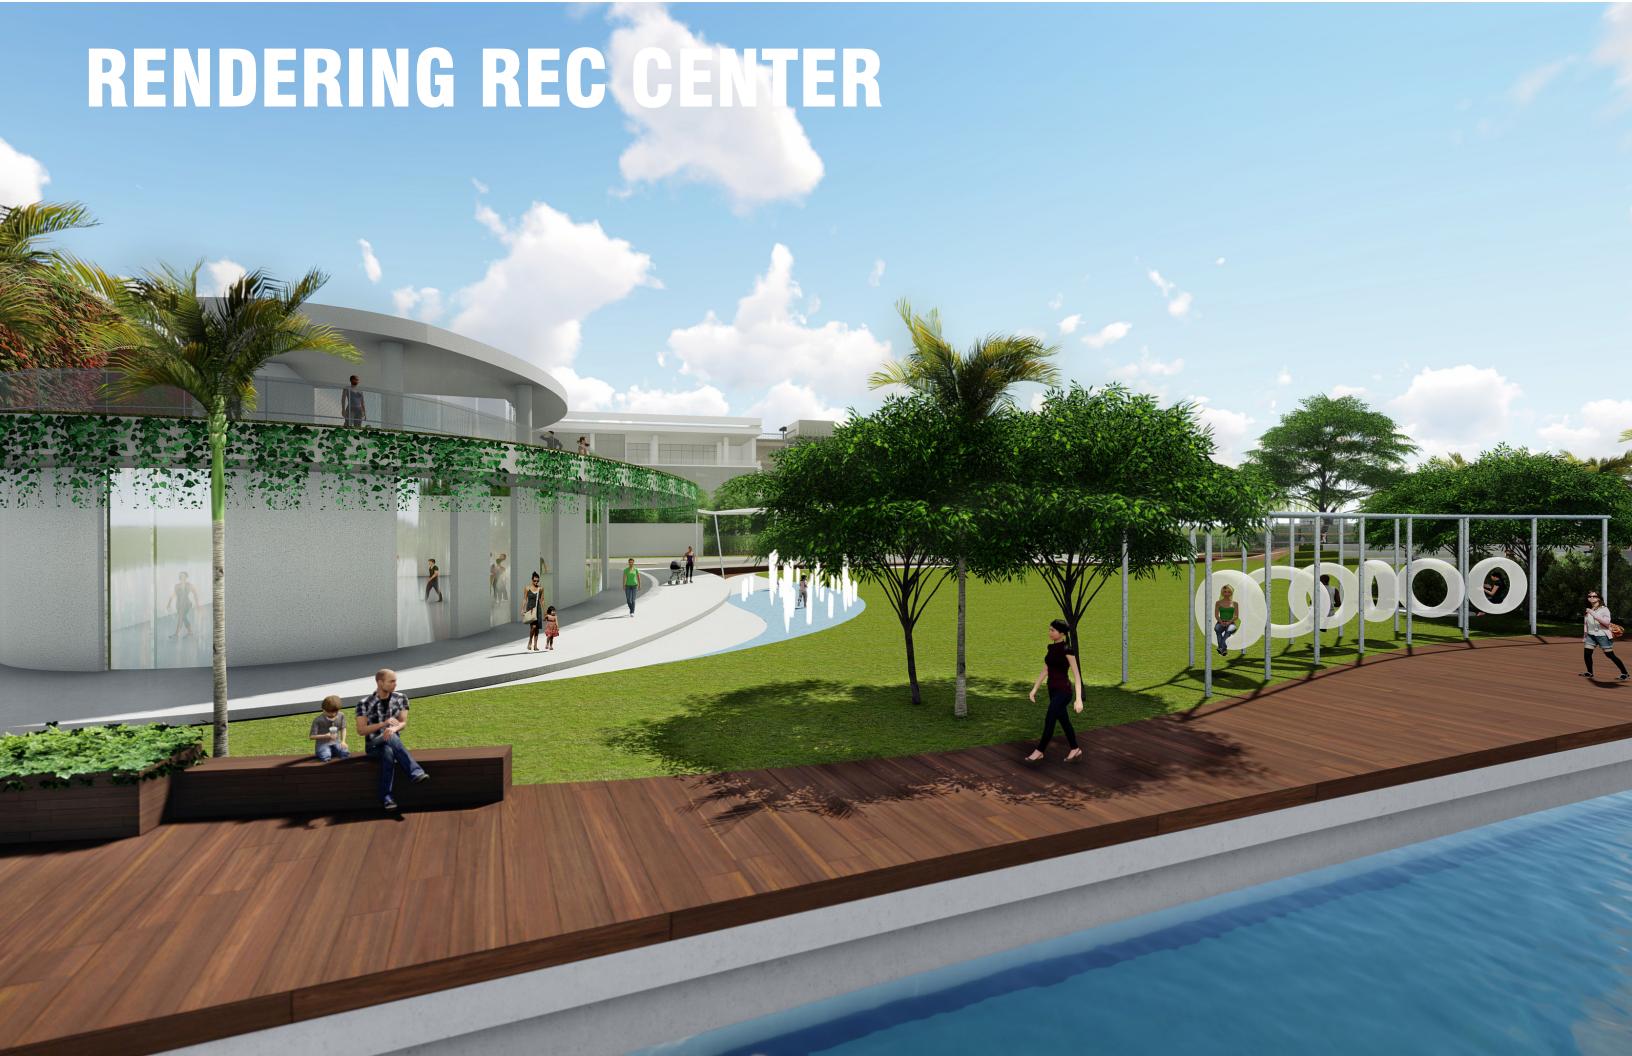

ting space

Mullipurpose: Day/Night, Old/Young 'Indoor / Outdoor Space (Multipurpose)

\* Pichmond green Roof tof.

oplay ground & courts closer to 96th sol & passive park in the middle.

· party space indoors = No amplified music

oseparate playgrounds by age

· coffe stop

· Outdoor space like the PAMM - places for people to lounge & relax

· pace to wrote the arts more & sculpture

. Against rating space to public

. How do we create a community

odedric at night = love the lights.

· More bldg to where parking is.

Building should seperate village Focus on space for local youth Include Splash Pad Indoor Lap Pool Survey on Key Points Indoor/Outdoor Space Important Green Roof

























































































































## RENDERING SECOND FLOOR OUTDOOR TERRACE-C









































































## SPORTS/ PLAYGROUND COVERED VS NOT COVERED SPORTS COURTS