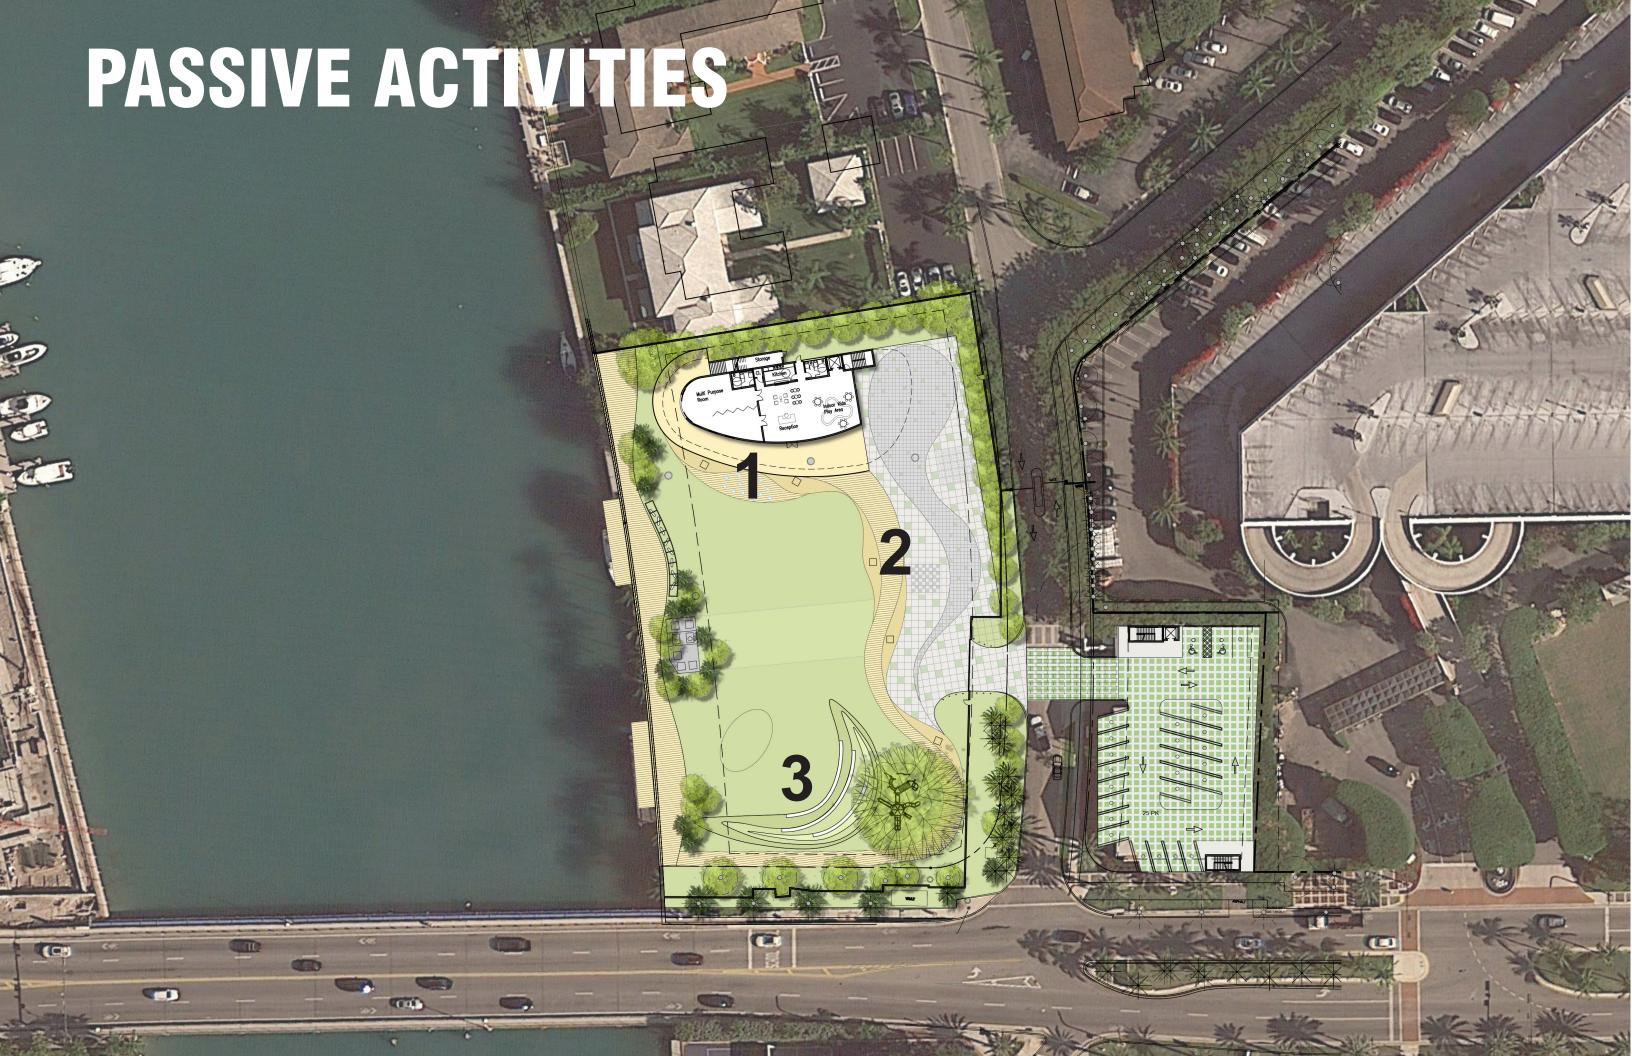

oast ourselves what we do sido not have spassive park in the middle.

Not enough green sproconsider hotels in terms of hoise

obcaidrate a large part of park to the children otree playhouse - Plant treas

6 Combo for children & adults - Integrate

Mullipurpose: Day/Night, Old/Young 'Indoor / Outdoor Space (Multipurpose)

\* Pichmond green Roof tof.

oplay ground & courts closer to 96th sol & passive park in the middle.

· party space indoors = No amplified music