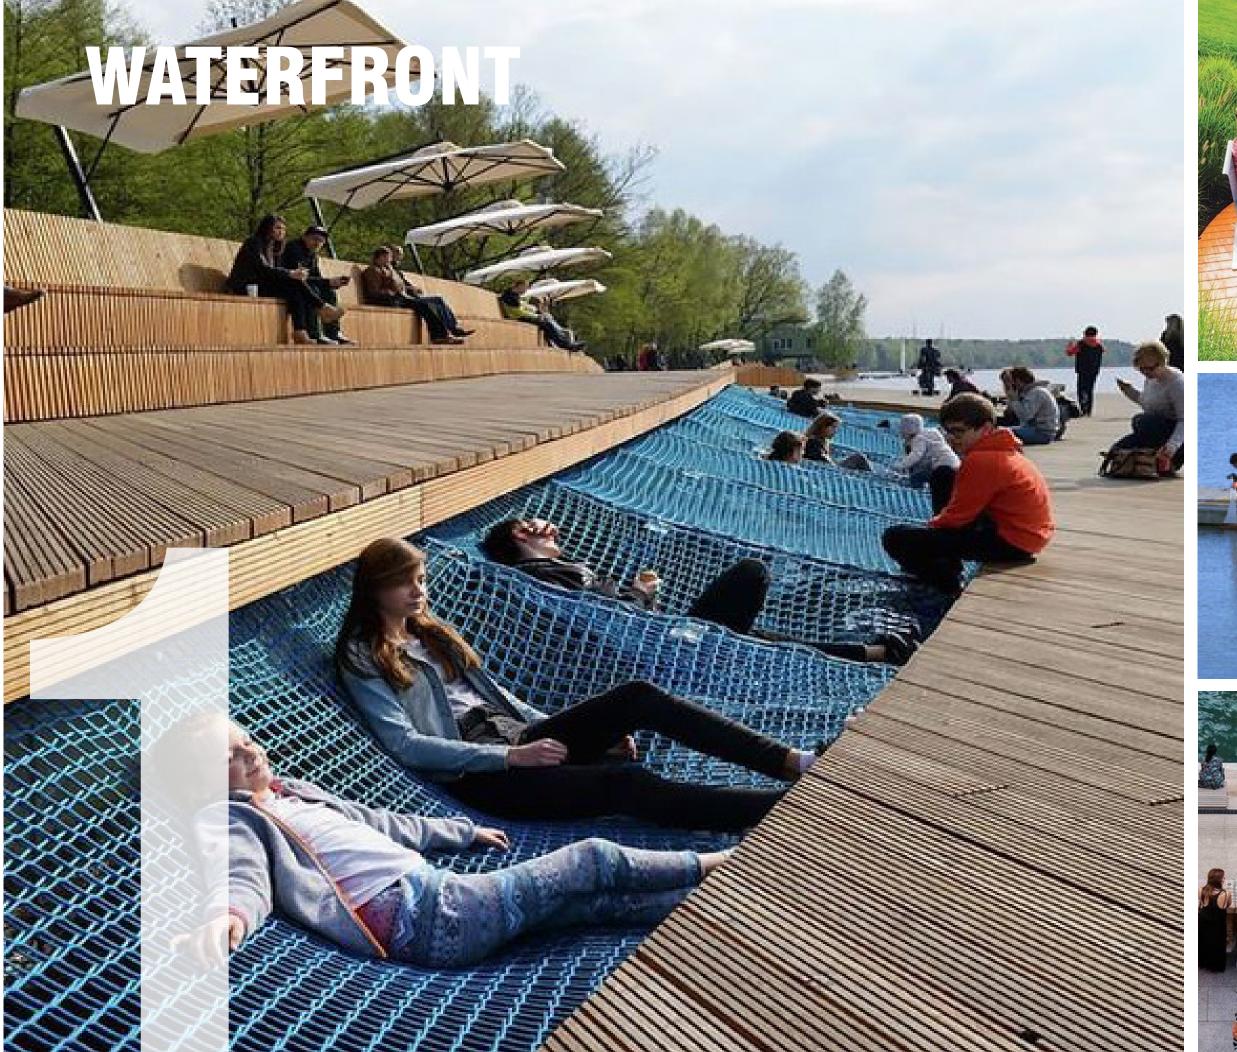

oseparate playgrounds by age

· coffe stop

· Outdoor space like the PAMM - places for people to lounge & relax

· pace to wrote the arts more & sculpture

. Against rating space to public

. How do we create a community