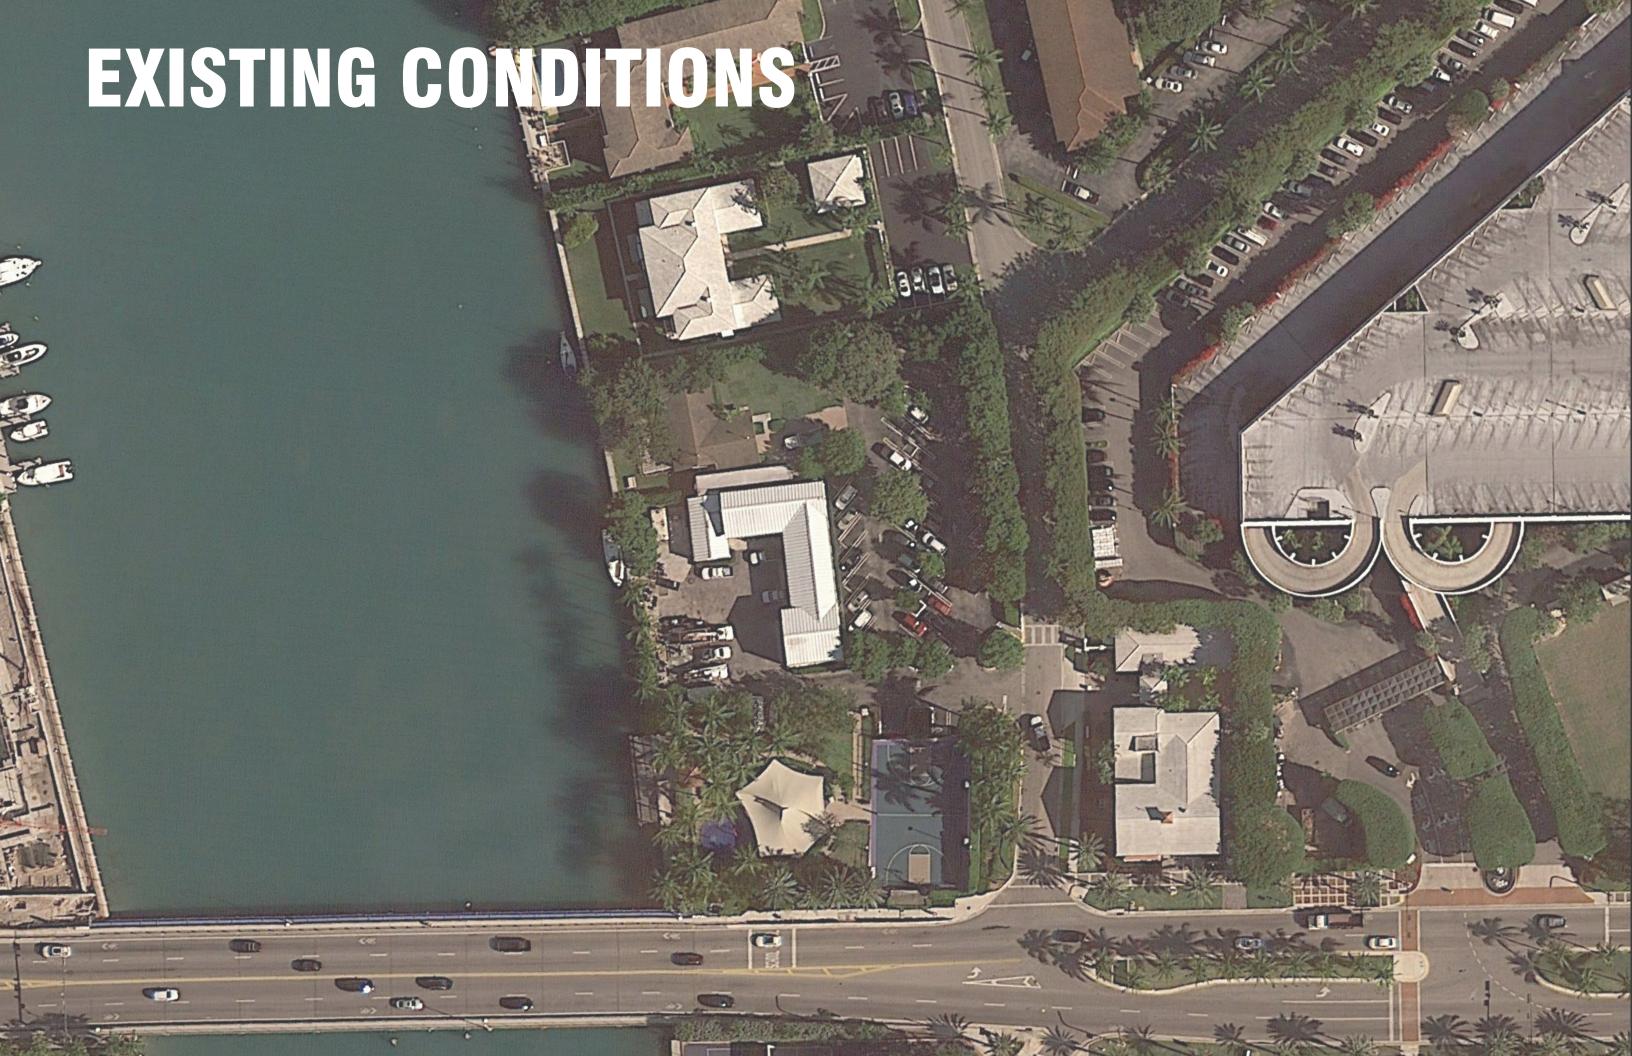

esidents Outdoor Social Space Keep space open & Simple Less Concr Mult: Use Space / Coffe Shop Outdoor event hosting space

Mullipurpose: Day/Night, Old/Young 'Indoor / Outdoor Space (Multipurpose)

\* Pichmond green Roof tof.

oplay ground & courts closer to 96th sol & passive park in the middle.

· party space indoors = No amplified music

oseparate playgrounds by age

· coffe stop

· Outdoor space like the PAMM - places for people to lounge & relax

· pace to wrote the arts more & sculpture

. Against rating space to public

. How do we create a community

odedric at night = love the lights.

· More bldg to where parking is.

Building should seperate village Focus on space for local youth Include Splash Pad Indoor Lap Pool Survey on Key Points Indoor/Outdoor Space Important Green Roof

























































































































## RENDERING SECOND FLOOR OUTDOOR TERRACE-C









































































## SPORTS/ PLAYGROUND COVERED VS NOT COVERED SPORTS COURTS