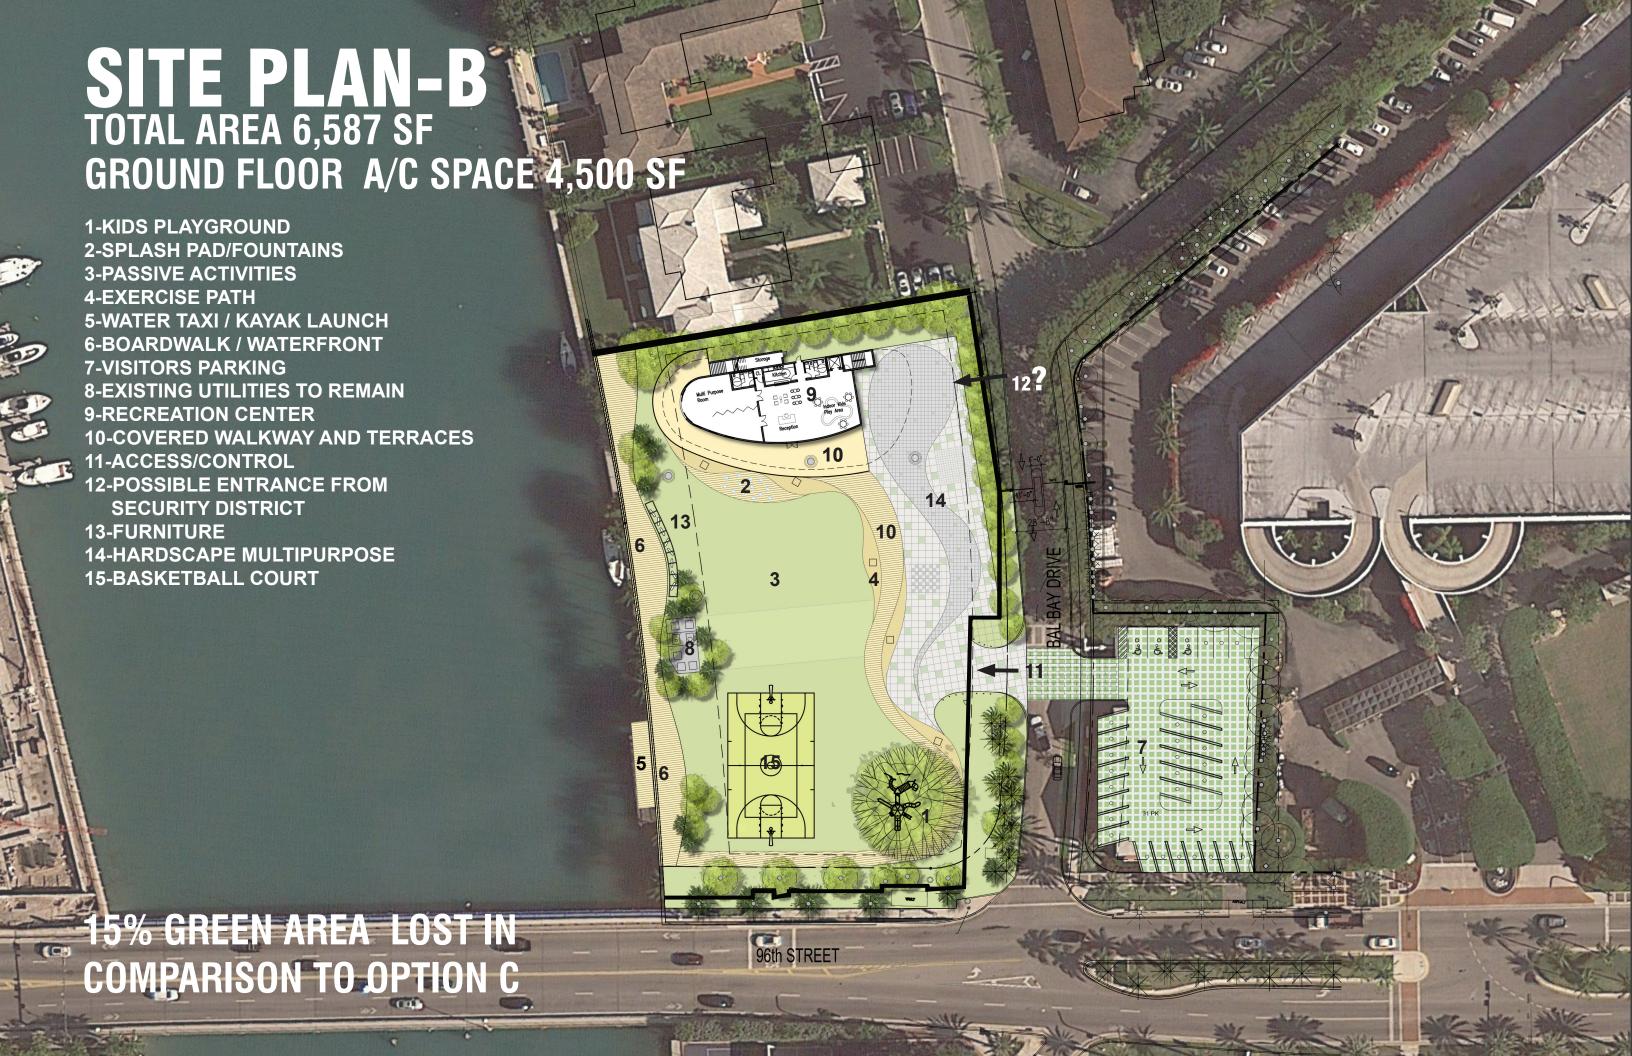

ents Outdoor Social Space Keep space open & Simple Less Concr Mult: Use Space / Coffe Shop Outdoor event hosting space

Mullipurpose: Day/Night, Old/Young 'Indoor / Outdoor Space (Multipurpose)

\* Pichmond green Roof tof.

oplay ground & courts closer to 96th sol & passive park in the middle.

· party space indoors = No amplified music

oseparate playgrounds by age

· coffe stop

· Outdoor space like the PAMM - places for people to lounge & relax

· pace to wrote the arts more & sculpture

. Against rating space to public

. How do we create a community

odedric at night = love the lights.

· More bldg to where parking is.

Building should seperate village Focus on space for local youth Include Splash Pad Indoor Lap Pool Survey on Key Points Indoor/Outdoor Space Important Green Roof

























































































































## RENDERING SECOND FLOOR OUTDOOR TERRACE-C









































































## SPORTS/ PLAYGROUND COVERED VS NOT COVERED SPORTS COURTS