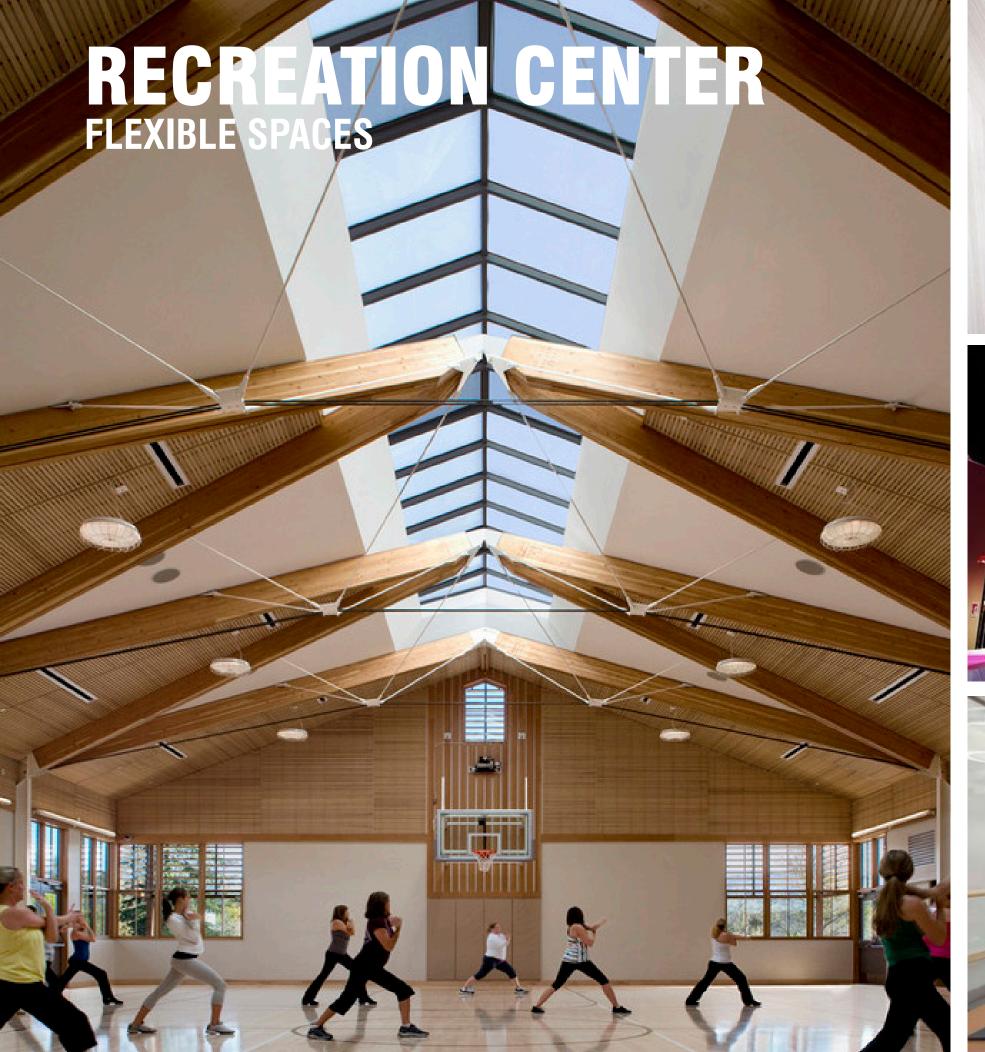

Mullipurpose: Day/Night, Old/Young 'Indoor / Outdoor Space (Multipurpose)

\* Pichmond green Roof tof.

oplay ground & courts closer to 96th sol & passive park in the middle.

· party space indoors = No amplified music