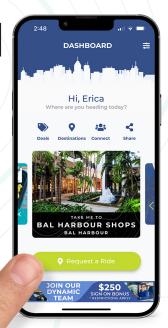

#### **HOW IT WORKS**

#### Request A Ride

Tap the "Request a Ride" button on the home screen of the Ride Freebee app.

#### Set Your Pick-Up Location

Drop your pin exactly where you would like to be picked up.

### Browse Local Destinations

Search your destination by category and find the perfect spot with an awesome Freebee deal!

## Select Your Destination

Lock in your selection and let us know where you'd like to go!