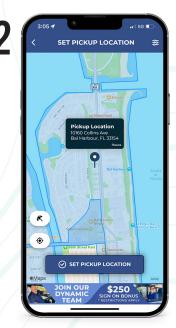

#### Set Your Pick-Up Location

Drop your pin exactly where you would like to be picked up.