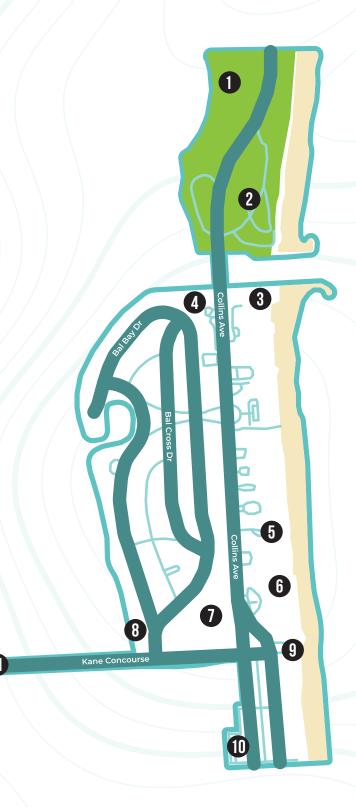

#### **SERVICE AREA**

# Pick-up / drop-off anywhere within these boundaries

#### **POINTS OF INTEREST**

- 1. Bill Bird Marina
- 2. Haulover Skateboard Park & Picnic Area
- 3. Ritz-Carlton Bal Harbour
- 4. Beach Haus Bal Harbour
- 5. Sea View Hotel
- 6. St. Regis Bal Harbour Resort
- 7. Bal Harbour Shops
- 8. Bal Harbour Waterfront Park
- 9. Beach Access at 96th Street
- 10. Publix (Surfside)
- 11. Kane Concourse Shops (Bay Harbor Islands)