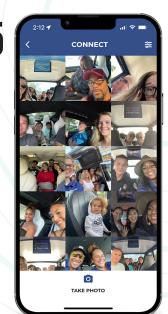

## **Enjoy The Ride**

Snap some photos of your experience and share them to the app.